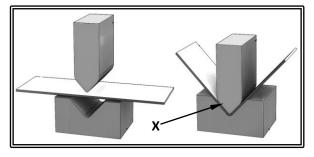

(iii) State **two** steps used in this type of welding.

- (2 marks)
- (iv) Differentiate between **electro slag** and **electro resistance** welding. (2 marks)
- (b) The diagram below shows a process of metal fabrication.

Source: https://www.engineersrule.com

(i) Name the part labelled **X**.

(1 mark)

(ii) Explain the type of metal fabrication shown above.

(2 marks)

(iii) State **one** application of the above process.

(1 mark)