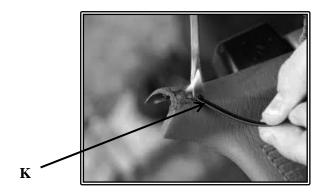

## WELDING AND FABRICATION

**(10 marks)** 

(a) Study the picture given below and answer the questions that follow.

(i) Identify the material labelled K.

(1 mark)

(ii) Name the type of welding shown.

(1 mark)

(iii) State **two** steps used in this type of welding.

- (2 marks)
- (iv) Differentiate between **electro slag** and **electro resistance** welding. (2 marks)
- (b) The diagram below shows a process of metal fabrication.